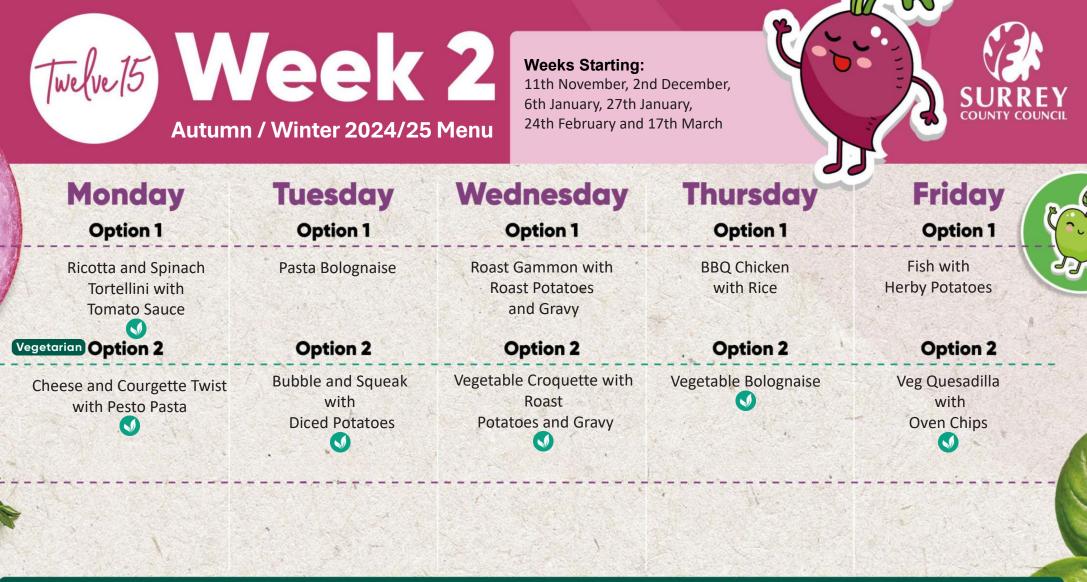

## Twelve 15 NEEK 3 Weeks Starting: 18th November, 9th December, 13th January, 3rd February, COUNTY CO 3rd March and 24th March Autumn / Winter 2024/25 Menu Friday Wednesday Thursday Monday **Tuesday Option 1 Option 1 Option 1 Option 1 Option 1** Superfood Pepperoni Pizza Roast Chicken with Sweet & Sour Chicken 'Fish Fingers with Pasta Bake with Meatballs **Creamed Potatoes Roast Potatoes Diced Potatoes** and Gravy with Rice

Vegetarian Option 2

Vegetable Fingers with Diced Potatoes Option 2 Sweetcorn & Pepper Pizza with Diced Potatoes

Option 2 Pizza Swirl with Half Jacket Potao Option 2 Veggie Tacos with Rice

Vegetarian

Option 2 Five Bean Fajita with Rice